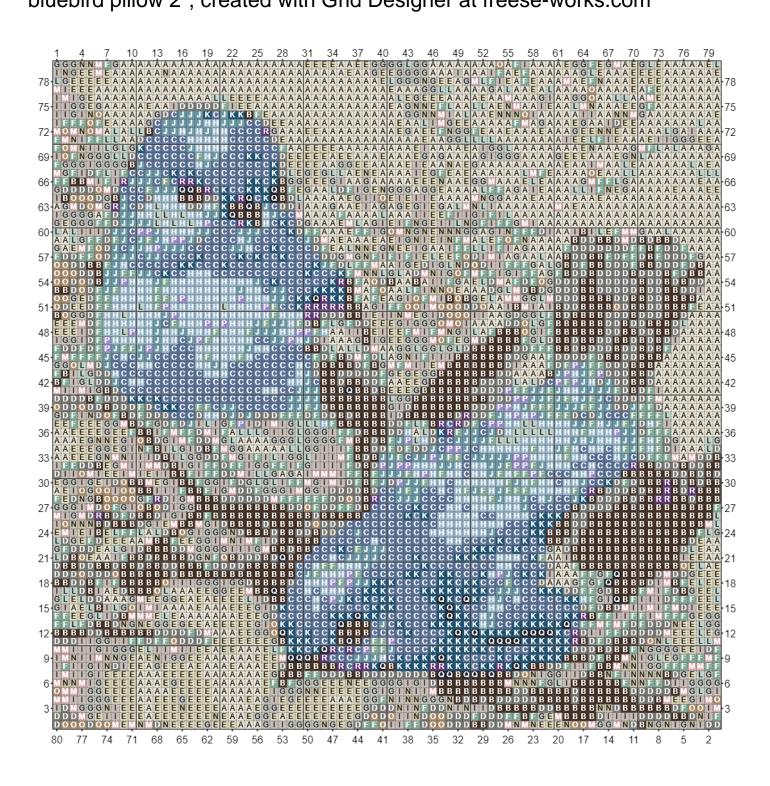

## "bluebird pillow 2", created with Grid Designer at freese-works.com

## "bluebird pillow 2", created with Grid Designer at freese-works.com

Ebay uk-levor Latch Hook Yarn Color 'White', used in 1098 cells А В Color 'Dark Brown', used in 758 cells С Color 'Denim', used in 657 cells D Color 'Graphite', used in 622 cells Е Color 'Cream', used in 477 cells F Color 'Sage', used in 446 cells Color 'Silver', used in 427 cells G Н Color 'Cloud Blue', used in 370 cells Т Color 'Mushroom', used in 340 cells J Color 'Storm Blue', used in 239 cells к Color 'Empire', used in 221 cells L Color 'Duck Egg', used in 190 cells Color 'Pale Rose', used in 168 cells Ν Color 'Parchment', used in 126 cells 0 Color 'Mocha', used in 113 cells Р Color 'Lavender', used in 60 cells Q Color 'Midnight', used in 45 cells R Color 'Proper Purple', used in 43 cells