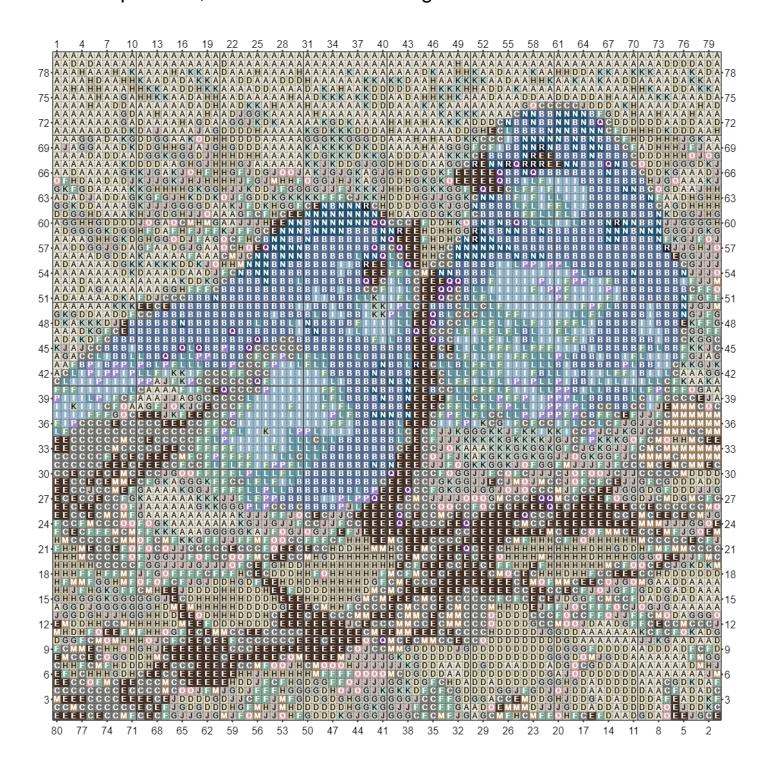

## Ebay uk-levor Latch Hook Yarn

- A Color 'White', used in 889 cells
- B Color 'Denim', used in 722 cells
- Color 'Graphite', used in 720 cells
- D Color 'Cream', used in 543 cells
- Color 'Dark Brown', used in 528 cells
- Color 'Sage', used in 442 cells
- G Color 'Silver', used in 424 cells
- H Color 'Parchment', used in 375 cells
- Color 'Cloud Blue', used in 325 cells
- J Color 'Mushroom', used in 301 cells
- K Color 'Duck Egg', used in 271 cells
- Color 'Storm Blue', used in 213 cells
- Color 'Mocha', used in 199 cells
- Color 'Empire', used in 161 cells
- Color 'Pale Rose', used in 142 cells
- Color 'Lavender', used in 84 cells
- Color 'Proper Purple', used in 46 cells
- Color 'Midnight', used in 15 cells